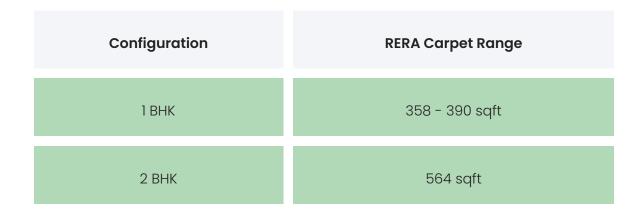

### FLAT INTERIORS

| 1 BHK                   | 358 - 390 sqft        |
|-------------------------|-----------------------|
| 2 ВНК                   | 564 sqft              |
| 1 BHK                   | 380 sqft              |
| 2 BHK                   | 552 sqft              |
|                         |                       |
| Floor To Ceiling Height | Between 9 and 10 feet |