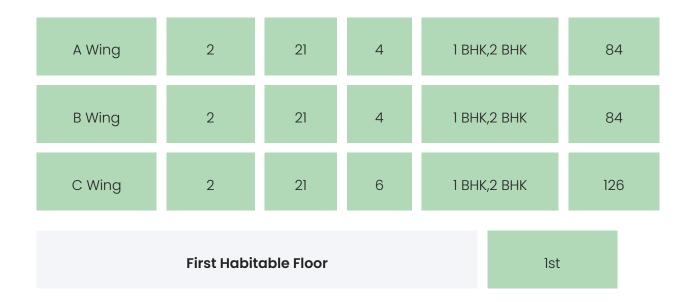

### BUILDING LAYOUT

| Tower Name | Number<br>of Lifts | Total<br>Floors | Flats<br>per<br>Floor | Configurations | Dwelling<br>Units |
|------------|--------------------|-----------------|-----------------------|----------------|-------------------|
|------------|--------------------|-----------------|-----------------------|----------------|-------------------|